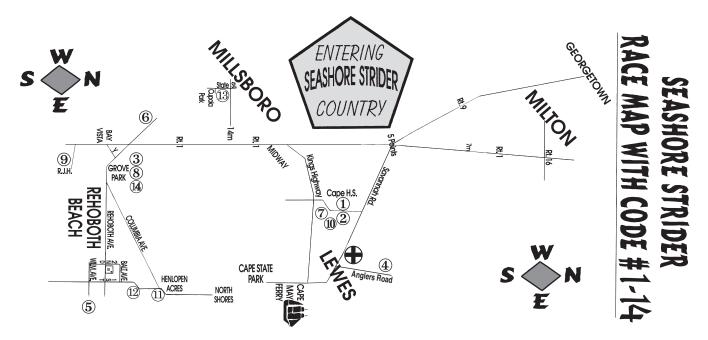

### "Running & Racing at the Beach with the Seashore Striders"

| <u>DATE</u>       | NAME OF EVENT                                                                                                                                                            | <u>TIME</u>                          | <u>LOCATION</u>       | <u>CITY</u> | <u>MAP#</u> |
|-------------------|--------------------------------------------------------------------------------------------------------------------------------------------------------------------------|--------------------------------------|-----------------------|-------------|-------------|
| SUN., MAY 30      | MASSER 5 MILER  Official 2010 U.S.A.C.F.R.F. Delaware Clydesdale 5 mile State  MASSER KIDS I DID IT RACES  MASSER 5 MILER AWARDS CEREMONY                                | 7:30 AM Championship 8:30 AM 9:00 AM | * Cape High School    | Lewes       | #1          |
| SAT., JUNE 5      | RACE FOR THE RIBBON 10K + 5K & 1M WALK<br>You may run either the 10K or 5K as a series qualifying race.<br>A completed 10K will count as one qualifying 5K in the SSRS C | 7:30 AM<br>hampionship Serio         | * Cape High School    | Lewes       | #2          |
| SUN., JUNE 6      | GREAT STRIDES DASH 5K + 1M WALK                                                                                                                                          | 7:30 ам                              | * The Grove Park      | Rehoboth    | #3          |
| SAT., JUNE 12     | BLUE GOLD ALL-STAR 5K & 1M WALK                                                                                                                                          | 7:30 ам                              | Anglers Road          | Lewes       | #4          |
| SUN., JUNE 20     | FATHERS DAY 5K                                                                                                                                                           | 7:30 ам                              | * Wilm. Ave/Boardwalk | Rehoboth    | #5          |
| SAT., JUNE 26     | JUNGLE JIM'S 5K SPLASH                                                                                                                                                   | 7:30 ам                              | Jungle Jim's          | Rehoboth    | #6          |
| SUN., JUNE 27     | BILL DEGNAN 5K & 1M WALK                                                                                                                                                 | 7:30 ам                              | * Cape High School    | Lewes       | #7          |
| SAT., JULY 3      | BEACH PAPER FIRECRACKER 5K & 5K WALK                                                                                                                                     | 7:30 ам                              | * The Grove Park      | Rehoboth    | #8          |
| SAT., JULY 10     | SEASHORE STRIDER 5K - (m)<br>S.S.R.S. WOMEN'S FESTIVAL 5K - (w)                                                                                                          | 7:30 am<br>8:00 am                   | Rehoboth Junior H.S.  | Rehoboth    | #9          |
| SAT., JULY 24     | CHAD'S RUN 5K & 1M WALK                                                                                                                                                  | 7:30 ам                              | * Cape High School    | Lewes       | #10         |
| SUN., JULY 25     | Y.M.C.A. 5 MILE RUN & 1M WALK                                                                                                                                            | 7:30 ам                              | * Deauville Beach     | Rehoboth    | #11         |
| SUN., AUGUST 1    | RUN FOR J.J. 5K & 5K WALK Official 2010 U.S.A.C.F.R.F. Delaware Clydesdale 5K State Cha                                                                                  | 7:30 AM ampionship                   | * Stuart Kingston     | Rehoboth    | #12         |
| SAT., AUGUST 7    | DAM MILL 5K                                                                                                                                                              | 7:30 ам                              | * Cupola Park         | Millsboro   | #13         |
| SAT., SEPTEMBER 4 | LAST BLAST PREDICTION 5K                                                                                                                                                 | 7:30 ам                              | * The Grove Park      | Rehoboth    | #14         |
|                   |                                                                                                                                                                          |                                      |                       |             |             |