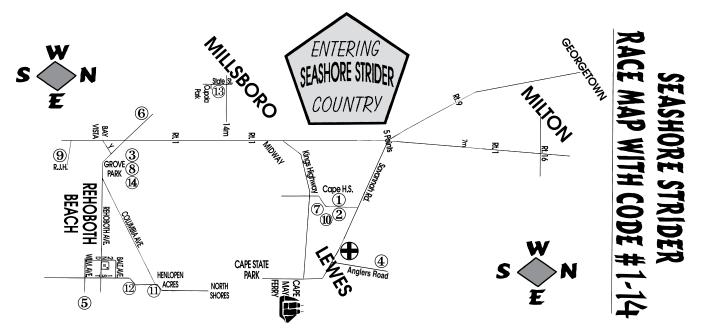

### "Running & Racing at the Beach with the Seashore Striders"

| <u>DATE</u>       | NAME OF EVENT                                                                                                                                                             | <u>TIME</u>                          | <u>LOCATION</u>         | <u>CITY</u> | <u>MAP#</u> |
|-------------------|---------------------------------------------------------------------------------------------------------------------------------------------------------------------------|--------------------------------------|-------------------------|-------------|-------------|
| SUN., MAY 24      | MASSER 5 MILER  Official 2009 U.S.A.C.F.R.F. Delaware Clydesdale 5 mile State of MASSER KIDS I DID IT RACES  MASSER 5 MILER AWARDS CEREMONY                               | 7:30 AM Championship 8:30 AM 9:00 AM | * Cape High School      | Lewes       | #1          |
| SAT., MAY 30      | RACE FOR THE RIBBON 10K + 5K & 1M WALK<br>You may run either the 10K or 5K as a series qualifying race.<br>A completed 10K will count as one qualifying 5K in the SSRS Co | 7:30 AM                              | * Cape High School      | Lewes       | #2          |
| SUN., JUNE 7      | SEASHORE 5K DASH                                                                                                                                                          | 7:30 ам                              | * The Grove Park        | Rehoboth    | #3          |
| SAT., JUNE 13     | BLUE GOLD ALL-STAR 5K & 1M WALK                                                                                                                                           | 7:30 ам                              | Anglers Road            | Lewes       | #4          |
| SUN., JUNE 21     | FATHERS DAY 5K                                                                                                                                                            | 7:30 ам                              | * Wilm. Ave/Boardwalk   | Rehoboth    | #5          |
| SAT., JUNE 27     | JUNGLE JIM'S 5K SPLASH                                                                                                                                                    | 7:30 ам                              | Jungle Jim's            | Rehoboth    | #6          |
| SUN., JUNE 28     | BILL DEGNAN 5K & 1M WALK                                                                                                                                                  | 7:30 ам                              | * Cape High School      | Lewes       | #7          |
| SAT., JULY 4      | BEACH PAPER FIRECRACKER 5K & 5K WALK                                                                                                                                      | 7:30 ам                              | * The Grove Park        | Rehoboth    | #8          |
| SAT., JULY 11     | SEASHORE STRIDER 5K - (m)<br>S.S.R.S. WOMEN'S FESTIVAL 5K - (w)                                                                                                           | <b>7:30 AM</b> 8:00 AM               | Rehoboth Junior H.S.    | Rehoboth    | #9          |
| SAT., JULY 25     | CHAD'S RUN 5K & 1M WALK                                                                                                                                                   | 7:30 ам                              | * Cape High School      | Lewes       | #10         |
| SUN., JULY 26     | Y.M.C.A. 5 MILE RUN & 1M WALK                                                                                                                                             | 7:30 ам                              | * Deauville Beach       | Rehoboth    | #11         |
| SUN., AUGUST 2    | RUN FOR J.J. 5K & 5K WALK Official 2009 U.S.A.C.F.R.F. Delaware Clydesdale 5K State Cha                                                                                   | 7:30 AM ampionship                   | * Stuart Kingston       | Rehoboth    | #12         |
| SAT., AUGUST 8    | DAM MILL 5K                                                                                                                                                               | 7:30 ам                              | * Cupola Park           | Millsboro   | #13         |
| SAT., SEPTEMBER 5 | LAST BLAST PREDICTION 5K                                                                                                                                                  | 7:30 ам                              | * The Grove Park        | Rehoboth    | #14         |
|                   | The Championship Sovies Award Covernous will fol                                                                                                                          | low the I and I                      | Plant Duodiction EV 0/5 | (00)        |             |